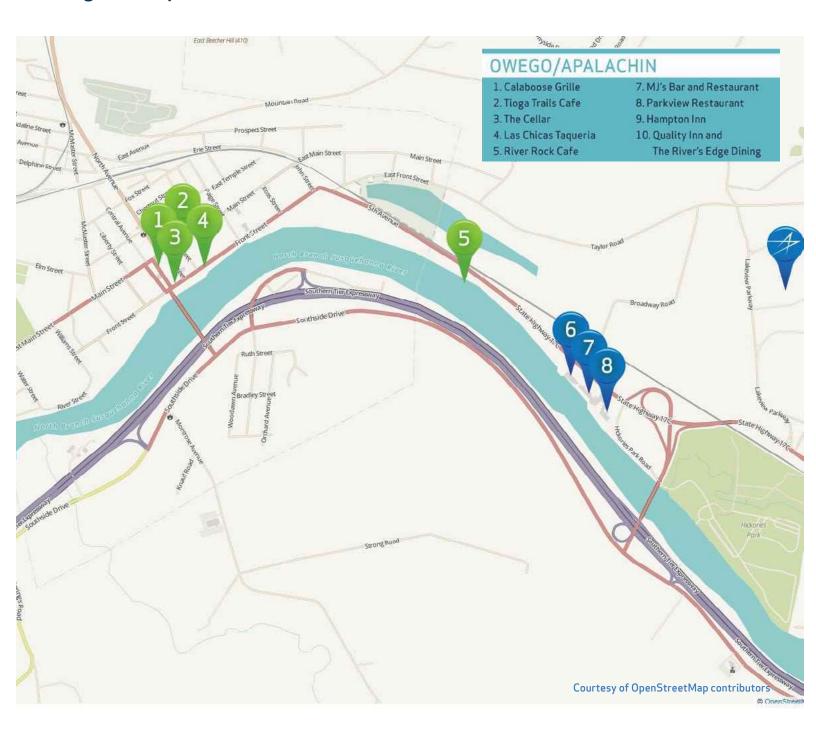

## OWEGO/APALACHIN

1. Calaboose Grille 2. Tioga Trails Cafe 3. The Cellar

4. Las Chicas Taqueria

5. River Rock Cafe

6. Owego Kitchen

7. MJ's Bar and Restaurant

8. Parkview Restaurant

9. Hampton Inn

10. Quality Inn and

The River's Edge Dining

11. Holiday Inn