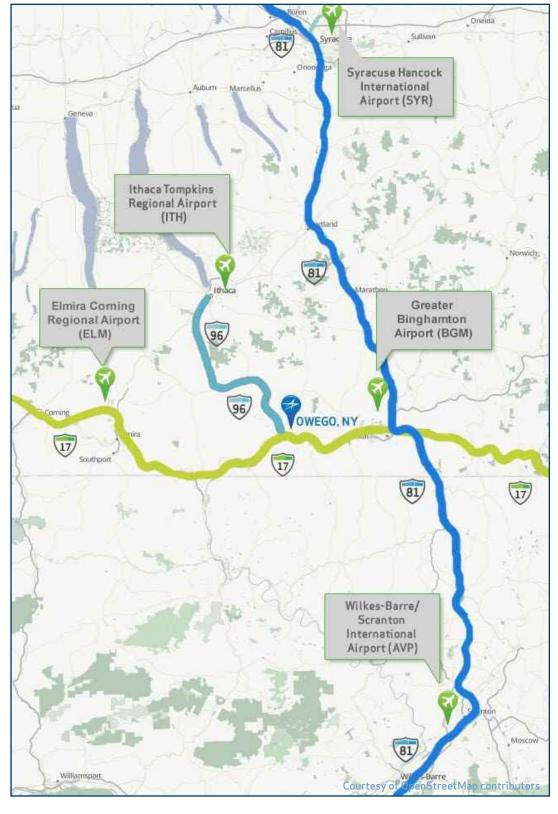

#### Greater Binghamton Airport (East)

(Greater Binghamton Airport is approximately 30 minutes/26 miles northeast of the RMS Owego facility)

- Start out going west on Airport Rd/County Hwy-69 toward Knapp Rd/County Hwy-73 7.5 mi
- Merge onto NY-17 W Southern Tier Expy W toward Elmira 17.1 mi
- Take Exit 65 toward NY-17C/NY-434/Owego 0.3 mi
- Turn right onto NY-434 Connector 0.2 mi
- Take the 17-C ramp and go over the viaduct 0.4 mi
- Turn left onto Lockheed Martin Lakeview Parkway and proceed to the Vehicle Control Facility on the right

#### Elmira Corning Regional Airport (West)

(Elmira Corning Regional Airport is approximately 45 minutes/46 miles west of the RMS Owego facility)

- Start out going northeast on Elmira Airport toward Schweizer Rd/County Hwy-43 0.3 mi
- Turn slight right onto Schweizer Rd/County Hw-43 0.1 mi
- Turn right onto Chambers Rd/County Hwy-35 0.6 mi
- Merge onto NY-17 E/Southern Tier Expy E (Crossing into Pennsylvania) 23.1 mi
- NY-17 E/Southern Tier Expy E becomes PA-17E/Southern Tier Expy E (Crossing into New York)
  1.1 mi
- PA-17 E/Southern Tier Expy E becomes NY-17 E/Southern Tier Expy E 19.5 mi
- Take the NY-434 exit, Exit 65, toward NY-17C/Owego 0.08 mi
- Turn right onto State Route 434/NY-434 0.2 mi
- Take the 1st right onto NY-434 Connector 0.3 mi
- Take the 17-C ramp and go over the viaduct 0.4 mi

#### Ithaca Tompkins Regional Airport (West)

(Ithaca Tompkins Regional Airport is approximately 56 minutes/37 miles northwest of the RMS Owego facility)

- Start out going south on Warren Rd/County Hwy-121 toward Bomax Dr 0.7 mi
- Turn right onto NY-13 S 4.8 mi
- Stay straight to go onto W Clinton St/NY-96B. Continue to follow NY-96B 0.7 mi
- Turn right onto S Aurora St/NY-96B. Continue to follow NY-96B 18.8 mi
- NY-96B becomes NY-96 9.8 mi
- Turn right onto Main St/NY-96. Continue to follow Main St. 0.06 mi
- Turn left onto Park St/NY-17C 0.1 mi
- Turn left onto NY-17C/Front St. Continue to follow NY-17C 2.5 mi
- Turn left onto Lockheed Martin Lakeview Parkway and proceed to the Vehicle Control Facility on the right

#### Syracuse Hancock International Airport (North)

(Syracuse Hancock International Airport is approximately 1 hour and 34 minutes/99.5 miles north of the RMS Owego facility)

- Start out going north on Col Eileen Collins Blvd toward Columbia Lane 1.5 mi
- Take the 1-81 S/US-11 ramp toward Mattydale 0.6 mi
- Merge onto I-81 S via the ramp on the left toward I-90/Thruway/Syracuse 77.0 mi
- Merge onto NY-17 W/Southern Tier Expy W toward Elmira/Owego 19.4 mi
- Take Exit 65 toward NY-17C/NY-434/Owego 0.3 mi
- Turn right onto NY-434 Connector 0.2 mi
- Take the 17-C ramp and go over the viaduct 0.4 mi
- Turn left onto Lockheed Martin Lakeview Parkway and proceed to the Vehicle Control Facility on the right

#### Wilkes-Barre/Scranton International Airport (South)

(Wilkes-Barre/Scranton International Airport is approximately 1 hour and 24 minutes/88 miles south of the RMS Owego facility)

- Start out going north on Spruce Street toward Terminal Drive .01 mi
- Take the 1st left onto PA-315/Terminal Drive .06 mi
- Merge onto 1-81 N (Crossing into New York) 67.7 mi
- Keep left to take NY-17 W/Southern Tier Expy W toward Owego/ Elmira – 19.4 mi
- Take Exit 65 toward NY-17C/NY-434/Owego 0.3 mi
- Turn right onto NY-434 Connector 0.2 mi
- Take the 17-C ramp and go over the viaduct 0.4 mi
- Turn left onto Lockheed Martin Lakeview Parkway and proceed to the Vehicle Control Facility on the right

#### Greater Binghamton Airport (BGM)

http://flybgm.com/

Greater Binghamton Airport is approximately 30 minutes/26 miles northeast of the RMS Owego facility

#### Ithaca Tompkins Regional Airport (ITH)

http://flyithaca.com/

Ithaca Tompkins Regional Airport is approximately 56 minutes/37 miles northwest of the RMS Owego facility

#### Elmira Corning Regional Airport (ELM)

http://www.ecairport.com/

Elmira Corning Regional Airport is approximately 47 minutes/43 miles west of the RMS Owego facility

#### Syracuse Hancock International Airport (SYR)

http://www.syrairport.org/

Syracuse Hancock International Airport is approximately 1 hour and 30 minutes/100 miles north of the RMS Owego facility

#### Wilkes-Barre/Scranton International Airport (AVP)

http://www.flyavp.com/

Wilkes-Barre/Scranton International Airport is approximately 1 hour and 46 minutes/89 miles south of the RMS Owego facility