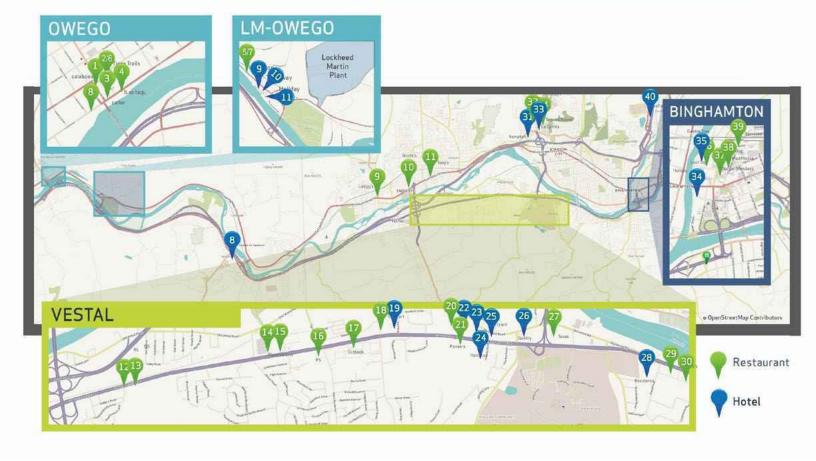

. Las Chicas Taqueria

5. River Rock Cafe

6. Owego Kitchen

7. MJ's Bar and Restaurant

8. Parkview Restaurant

9. Hampton Inn

10. Quality Inn and

The River's Edge Dining

11. Holiday Inn

### BINGHAMTON/JOHNSON CITY

32. Ruby Tuesday's

36. Lost Dog Cafe

33. La Quinta Inn

37. Burger Monday's

39. Remlik's

9. Lampy's Mediterranean Grill

VESTAL/ENDICOTT

10. Nirchi's on the Avenue

11. Tony's Italian Grill

12. Red Lobster

13. Olive Garden

14. TGI Friday's

15. Pizzeria Uno

16. PS Restaurant

17. Outback

18. Kampai Japanese Steakhouse

19. Comfort Suites

20. Applebee's

21. Panera Bread

22. Homewood Suites

23. Holiday Inn

24. Hampton Inn

25. Courtyard

26. Quality Inn

27. Texas Roadhouse

28. Residence Inn by Marriott

29. Five Guys Burgers & Fries

30. Tully's Good Times





## City Information News and Weather

http://www.weather.com/weather/tenday/13827 http://www.wbng.com/

#### Visit Binghamton

http://www.visitbinghamton.org/

#### **Historical Attractions**

## Susquehanna River Archaeological Center

345 Broad Street Waverly, NY 18840 607-565-7960 www.sracenter.org

#### **Bement-Billings Farmstead**

Rt. 38 Newark Valley, NY 13811 607-642-9516 www.nvhistory.org

#### Tioga County Historical Society

110 Front Street Owego, NY 13827 607-687-2460 www.tiogahistory.org

#### **Discovery Center**

60 Morgan Rd Binghamton, NY 13903 607-773-8661 www.thediscoverycenter.org/

## Roberson Museum & Science Center

30 Front Stret Binghamton, NY 13905 607-772-0660 www.roberson.org

## Theater

#### Ti-Ahwaga Performing Arts Center

42 Delphine Street Owego, NY