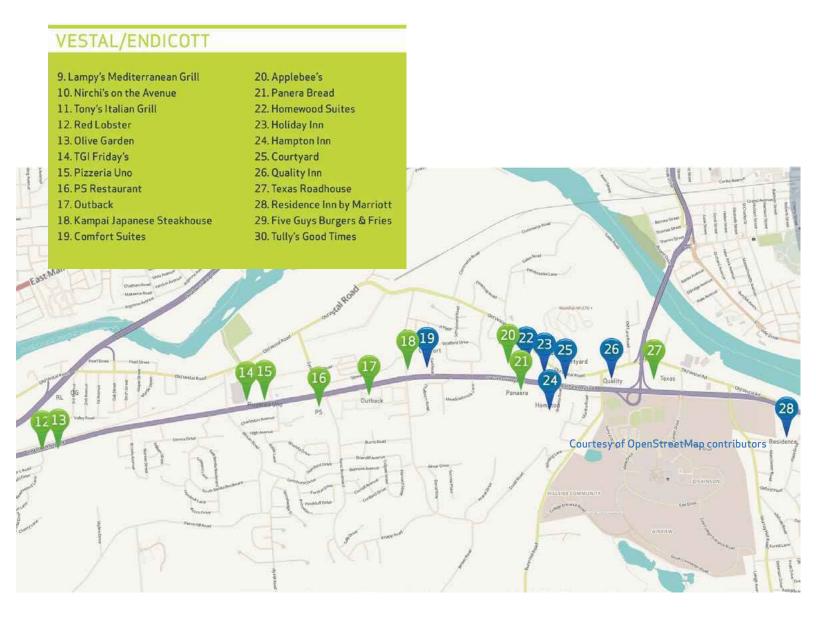

10. Nirchi's on the Avenue

11. Tony's Italian Grill

12. Red Lobster

13. Olive Garden

14. TGI Friday's

15. Pizzeria Uno

16. PS Restaurant

17. Outback

18. Kampai Japanese Steakhouse

19. Comfort Suites

20. Applebee's

21. Panera Bread

22. Homewood Suites

23. Holiday Inn

24. Hampton Inn

25. Courtyard

26. Quality Inn

27. Texas Roadhouse

28. Residence Inn by Marriott

29. Five Guys Burgers & Fries

30. Tully's Good Times