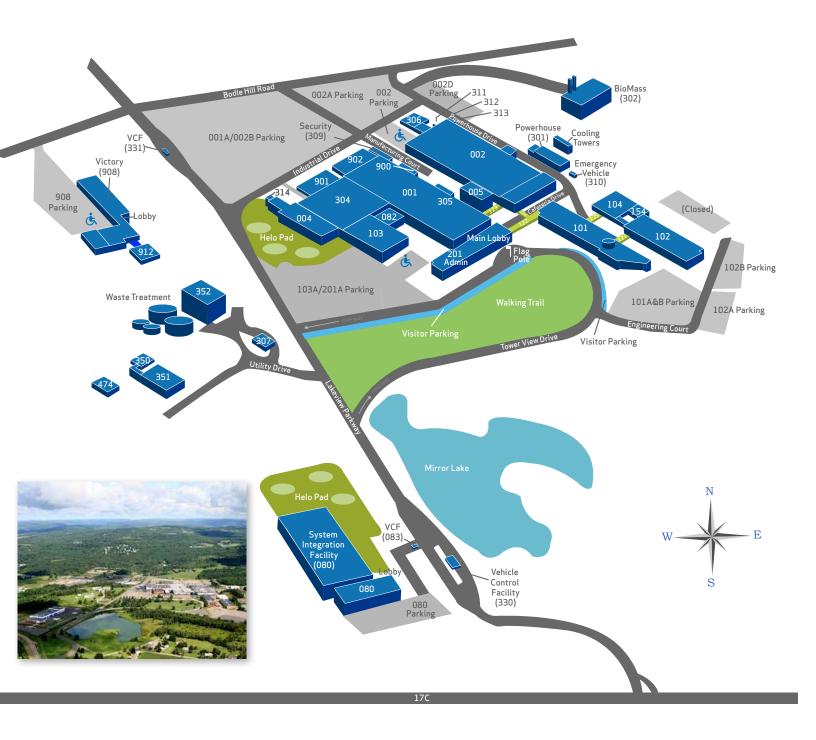

## **Facility Map**

## Main Lobby

Building 201 Monday - Friday 7:00 A.M. - 3:30 P.M.

## **Systems Integration Facility**

Building 080 Monday - Friday 7:00 A.M. - 2:25 P.M.

## Victory

Building 908 Monday - Friday 7:30 A.M. - 4:00 P.M.

1801 State Route 17C Owego, New York 13827 607-751-2000

http://www.lockheedmartin.com/us/rms.html

In consideration for permission to enter this facility, visitors agree, and as a representative of their company and/or organization, to abide by all applicable U.S. Government Export Control laws and regulations while on premises.

#### **Parking**

Visitor parking is provided throughout the site. You will be directed by the South Vehicle Control Facility attendant where you may park.

Parking marked with signs that say 'restricted parking' are NOT for visitors unless directed by the Gate attendant.

Handicap/American Disabilities Act (ADA) parking is provided at all entrance points and is well marked. Visitors must display an approved form of ADA restriction, (i.e., Vehicle tags, window tag).

If all visitor parking is filled, visitors will be allowed to use an employee lot.